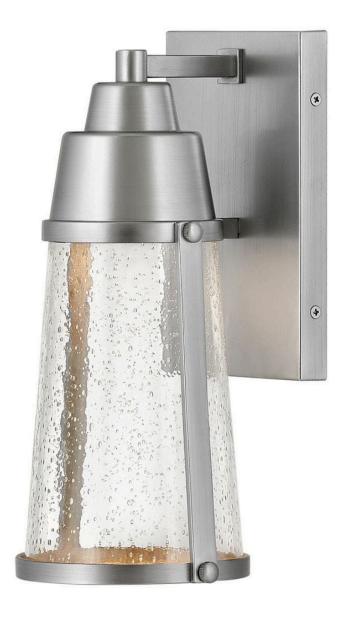

## 2550SI

The transitional style of Miles channels a nautical vibe, but is equally at home in all settings. An LED JA8 lamp is included while a layered cap and backplate enhance the style. The bold, Black Coastal Elements finish and clear seedy glass add a glowing touch that is versatile enough to perfectly accent any decor. Miles is constructed in Coastal Elements making it resistant to rust and corrosion and features a 5-year warranty.

FINISH: Satin Nickel
GLASS: Clear Seedy

WIDTH: 6" HEIGHT: 12"

**LIGHT SOURCE**: LED Lamp

WATTAGE: 1-6w GU10 LED \*Included

**HINKLEY** 33000 Pin Oak Parkway Avon Lake, OH 44012 **PHONE: (440) 653-5500** Toll Free: 1 (800) 446-5539 hinkley.com