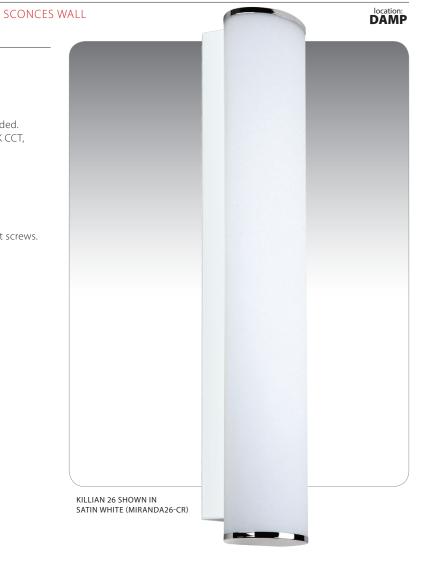

### **DESCRIPTION**

Wall-mounted **ADA-compliant** sconces featuring closed-ended handcrafted glass.

### **DIFFUSER**

Diffuser shall be handcrafted Satin White glass.